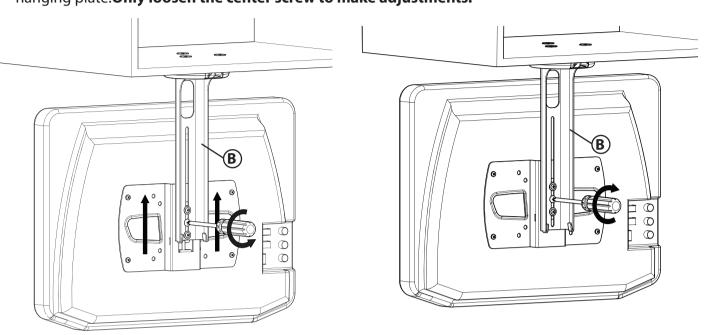

# 5: Adjust the TV height

Caution: Carefully adjust the height of the TV on the under cabinet mount (B). Carefully loosen the center screw on the back side of the hanging plate, slide the TV to the height you want, then retighten the center screw.

**Caution:** Do not attempt to loosen or tighten the top and bottom screws on the hanging plate. Only loosen the center screw to make adjustments.